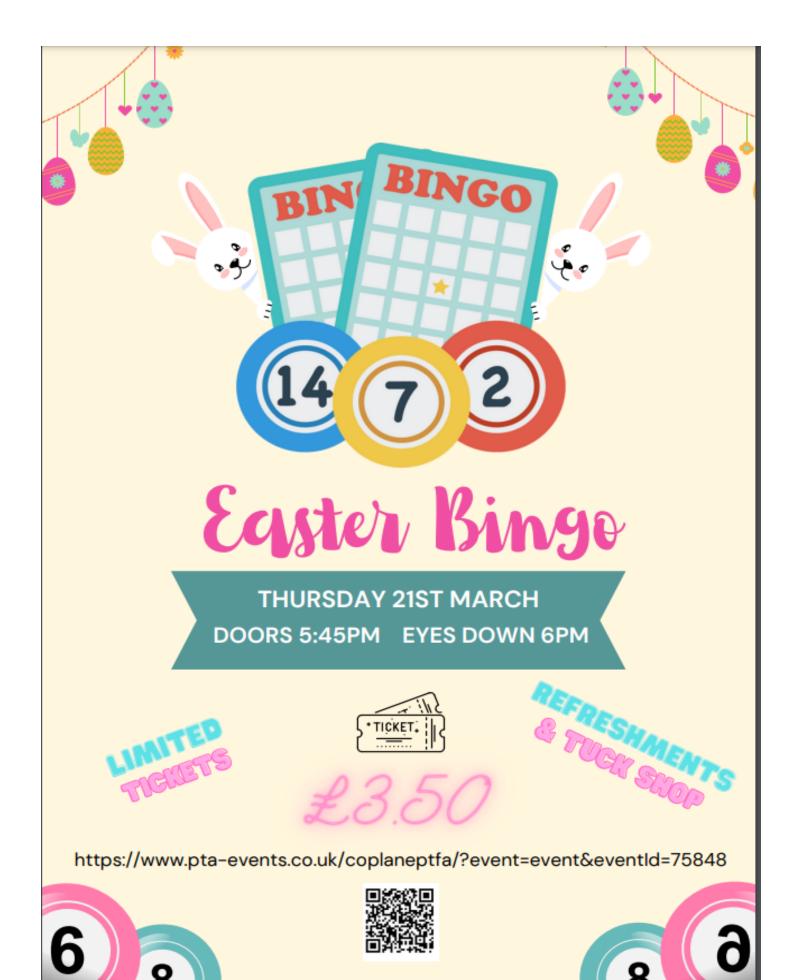

### **PTFA News**

The PTFA Easter Bingo event is on the 21st March at 5:45pm. Tickets on sale.

15.03.24—Non uniform day in exchange for Easter eggs.

21.03.24—PTFA Easter Bingo

28.03.2024– School closes for Easter at 2pm