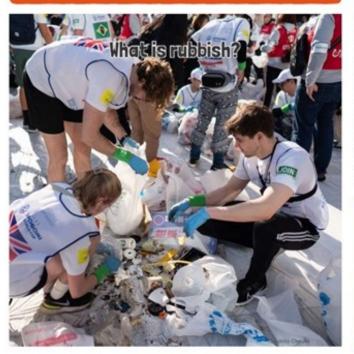

This week in our Picture News, we looked at the news that British litter-pickers have become world champions in the litter-picking World cup (also known as the SpoGomi World Cup) after sifting through nearly 60 kilograms of rubbish in the Japanese capital to win the first-ever contest of its kind. The British team, made up of Sarah Parry and brothers Alexander and Jonathan Winship, beat teams from 20 other nations from around the world. SpoGomi is named after a combination of 'sport' and 'gomi', the Japanese word for rubbish. Each team is equipped with protective gloves, metal tongs and waste bags, and allocated an area to collect as much litter as possible. The children considered the question: 'What is rubbish?' Our 'Picture News at Home' can be found on the last page of this newsletter.

## In the news this week

British litter-pickers have become world champions in the litter-picking World Cup (also known as the SpoGomi World Cup) after sifting through nearly 60 kilograms of rubbish in the Japanese capital to win the first-ever contest of its kind. The British team, made up of Sarah Parry and brothers Alexander and Jonathan Winship, beat teams from 20 other nations from around the world. SpoGomi is named after a combination of 'sport' and 'gomi', the Japanese word for rubbish. Each team is equipped with protective gloves, metal tongs and waste bags, and allocated an area of five square kilometres (nearly two square miles) in the busy Shibuya district of Tokyo, to collect as much litter as possible.