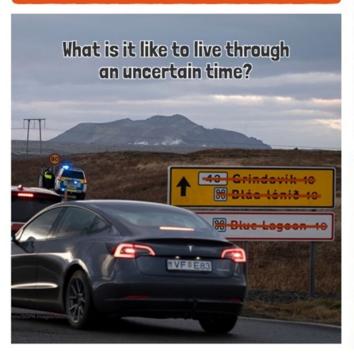

This week in our Picture News, we looked at the news that scientists monitoring a volcano in Iceland have said an eruption could happen. The Fagradalsfjall volcano previously erupted two years ago, in 2021—the first time in over 800 years. It is now thought that the volcano is the cause of a series of earthquakes, which started this October. An underground river of magma led to the evacuation of 4000 people from the town of Grindavik and Iceland has declared a state of emergency. People who live there have since been allowed to return just to collect belongings, with the likelihood of eruptions remaining high. The children considered the question: 'What is it like to live through an uncertain time?' Our 'Picture News at Home' can be found on the last page of this newsletter.

## In the news this week

Scientists monitoring a volcano in Iceland have said an eruption could happen. The Fagradalsfjall volcano previously erupted two years ago, in 2021 - the first time in over 800 years. It is now thought that the volcano is the cause of a series of earthquakes, which started this October. An underground river of magma led to the evacuation of 4,000 people from the town of Grindavik and Iceland has declared a state of emergency. People who live there have since been allowed to return just to collect belongings, with the likelihood of eruptions remaining high.

#### Things to talk about at home ...

- Share any prior knowledge you have about volcanoes.
- How do you imagine the people of Grindavik feel about having to leave their homes, not knowing when they will be able to go back?