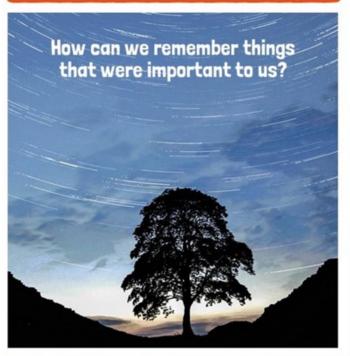

This week in our Picture News, we looked at the news that the tree at the centre of the worldfamous 'Sycamore Gap' on Hadrian's Wall, England, has reportedly been deliberately felled on the night of the 28th September and was discovered by walkers the next morning. The National Trust said that it was 'shocked and saddened' by the felling of the tree, which won English Tree of the Year in 2016. The children considered the question: 'How can we remember things that are important to us?' Our 'Picture News at Home' can be found on the last page of this newsletter.

### In the news this week

The tree at the centre of the world-famous Things to talk about at home ... 'Sycamore Gap' on Hadrian's Wall, England, has reportedly been deliberately felled on the night of 28th September and was discovered by walkers the next morning. The National Trust said it was 'shocked and saddened' by the felling of the tree, which won English Tree of the

- Is there a place in your local area that is very special to you? What is it that makes it special?
- > How do you think the people living close to Sycamore Gap will be feeling? How do you believe the legacy of the tree could be remembered?