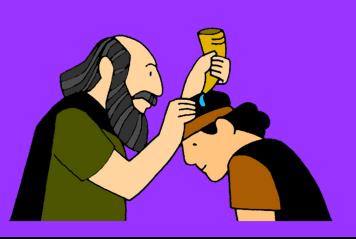

#### Reflection Time

'You can't judge a book by its cover.'

This week in our worship, we have thought about serving by looking at the heart. We heard the story of Samuel when he was traying to search for a new King. Samuel wanted someone strong, tall and courageous. However, God wanted him to choose David, who was the smallest and youngest in his family. God saw that he was the one who would serve and his people best as king. No one is too small, too young or too ordinary to be called by God to serve. We talked about how sometimes we might be quick to judge a book by its cover. However, we need to look on the inside rather than judge others and make assumptions. God loves us all for who we are and we can serve by valuing everyone.