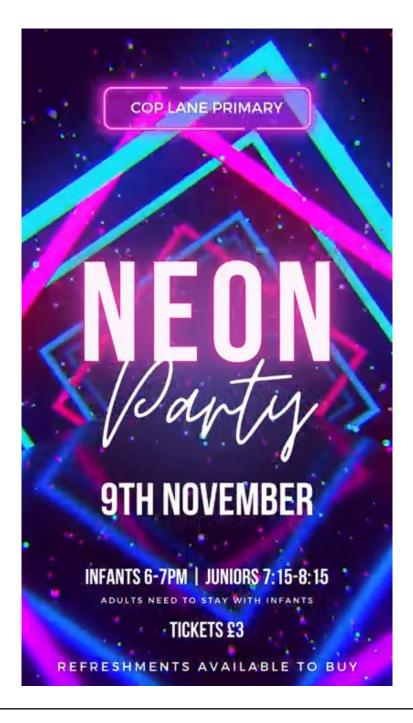

#### **PTFA News**

The PTFA Neon Disco will be taking place on the 9th November!

### **Dates for your Diary**

02.11.23—EYFS reading meetings at 2pm and 6pm

> 03.11.23—Tempest photos in the hall

09.11.23—PTFA Neon Discos

### PTFA Neon Disco—Save the Date

The PTFA Neon Disco will take place on the 9th November. It's guaranteed to be lots of fun!

Our class attendance figures this week are currently unavailable due to a system failure and will be updated as soon as possible.